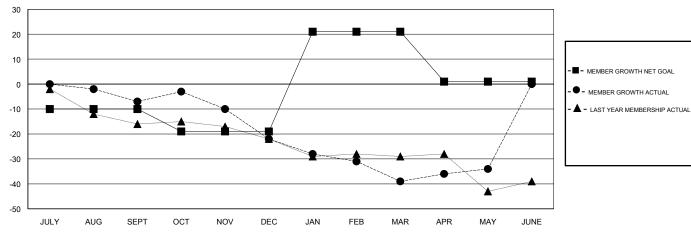

## GOALS AND ACTUAL MEMBERS CUMULATIVE

| DROPPED CLUBS: 0  DROPPED MEMBERS |         | 21 CLUBS OF 37 ADDED 1 OR MORE<br>NEW MEMBERS | GENDER DISTRIBUTION  MALE 619 (65.16%)  FEMALE 331 (34.84%)  Women Percentage Fiscal Year Goal: 40% |     |
|-----------------------------------|---------|-----------------------------------------------|-----------------------------------------------------------------------------------------------------|-----|
| DECEASED                          | 15      | CLICK HERE FOR CUMULATIVE MEMBERSHIP DATA     | TOTAL FAMILY UNIT MEMBERS                                                                           | 199 |
| CLUB CANCELLED OTHER              | 0<br>59 |                                               | FAMILY MEMBERS PAYING HALF                                                                          | 102 |
| TOTAL                             | 74      |                                               | 5025                                                                                                |     |