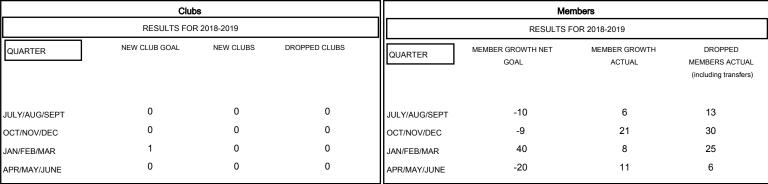

## MONTHLY MEMBERSHIP PROGRESS REPORT

## District 20 E2

Results as of: 05/31/2019

# GMT: MAHESH CHITNIS LOCATION NEW YORK GMT CA



## GOALS AND ACTUAL NEW CLUBS CUMULATIVE



## GOALS AND ACTUAL MEMBERS CUMULATIVE



| DROPPED CLUBS: 0  DROPPED MEMBERS |         | 21 CLUBS OF 37 ADDED 1 OR MORE<br>NEW MEMBERS | GENDER DISTRIBUTION  MALE 619 (65.16%)  FEMALE 331 (34.84%)  Women Percentage Fiscal Year Goal: 40% |     |
|-----------------------------------|---------|-----------------------------------------------|-----------------------------------------------------------------------------------------------------|-----|
| DECEASED                          | 15      | CLICK HERE FOR CUMULATIVE MEMBERSHIP DATA     | TOTAL FAMILY UNIT MEMBERS                                                                           | 199 |
| CLUB CANCELLED OTHER              | 0<br>59 |                                               | FAMI